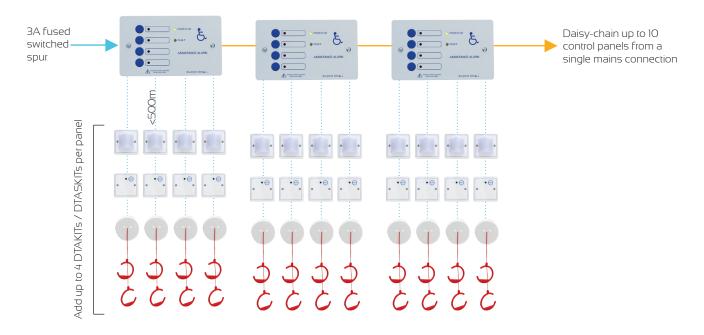

## **CONTROL PANEL:**

- Simply connect to up to four toilet alarm kits (see right) for a fully compliant - and monitored - disabled toilet alarm system.
- Panels can be daisy-chained to add more toilet alarm kits from one mains connection.
- Each toilet alarm point is clearly indicated on the panel, with space for the user to add individual zone labelling.
- The panel has four 'call acknowledge' buttons and incoming call LEDs - one for each toilet alarm connected.
- When the relevant 'call acknowledge' button is pressed on the panel, the caller will notice audible and visual changes to the alarm indicators, thus providing reassurance that help is on the way.
- In addition, the system has a programmable alarm 're-sound' feature. This will operate if a call has been acknowledged at the control unit, but is not reset at the point of call within the specified time.
- A separate relay output enables connection to an external beacon - allowing the opportunity to add a remote indicator to alert staff in a different area.
- The unit has a built-in mains power supply and an LED to confirm that the system is powered and available for use.
- The system is monitored and will indicate a short or open circuit condition. The display will also show which toilet alarm is at fault.
- As with all our toilet alarm products, the control unit is available with a white or stainless steel finish.

- For ease of installation, the panel fits into a standard double gang back box (not supplied).
- Compatible with all DTAKIT assistance call options, including the moisture resistant products.

| DTAKIT PRODUCTS & CODES:   |          |                 |
|----------------------------|----------|-----------------|
| 4-way Controller           | White    | Stainless Steel |
| Control panel              | DTA4     | DTA4S           |
|                            |          |                 |
| Toilet Alarm Kit           | White    | Stainless Steel |
| 3 part kit                 | DTAKIT   | DTASKIT         |
| Ceiling pull               | DTACP    | DTASKIT         |
| Over-door light            | DTAODL   | DTASODL         |
| Reset point                | DTARP    | DTASRP          |
|                            |          |                 |
| Assistance Call            | White    | Stainless Steel |
| Call button                | DTACB    | DTASCB          |
| Call button + reset button | DTACBRP  | DTASCBRP        |
| Wall mount pull cord       | DTACPW   | DTASCPW         |
| Call button + 6.35mm jack  | DTACBJ   | DTASCBJ         |
|                            |          |                 |
| Moisture Resistant         | Grey     |                 |
| Pull cord                  | DTACPM   |                 |
| Call button                | DTACBM   |                 |
| Reset button               | DTARPM   |                 |
| Call button + reset button | DTACBRPM |                 |