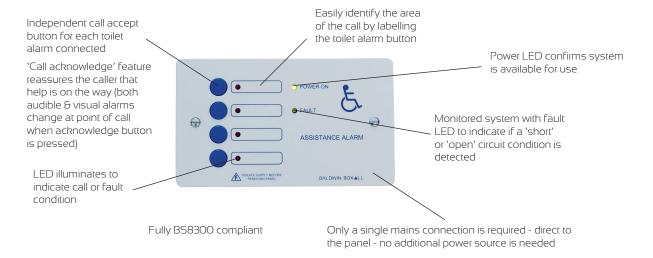

## **CONTROL PANEL:**

- Simply connect to up to four toilet alarm kits (see right) for a fully compliant - and monitored - disabled toilet alarm system.
- Panels can be daisy-chained to add more toilet alarm kits from one mains connection.
- Each toilet alarm point is clearly indicated on the panel, with space for the user to add individual zone labelling.
- The panel has four 'call acknowledge' buttons and incoming call LEDs - one for each toilet alarm connected.
- When the relevant 'call acknowledge' button is pressed on the panel, the caller will notice audible and visual changes to the alarm indicators, thus providing reassurance that help is on the way.
- In addition, the system has a programmable alarm 're-sound' feature. This will operate if a call has been acknowledged at the control unit, but is not reset at the point of call within the specified time.
- A separate relay output enables connection to an external beacon - allowing the opportunity to add a remote indicator to alert staff in a different area.
- The unit has a built-in mains power supply and an LED to confirm that the system is powered and available for use.
- The system is monitored and will indicate a short or open circuit condition. The display will also show which toilet alarm is at fault.
- As with all our toilet alarm products, the control unit is available with a white or stainless steel finish.