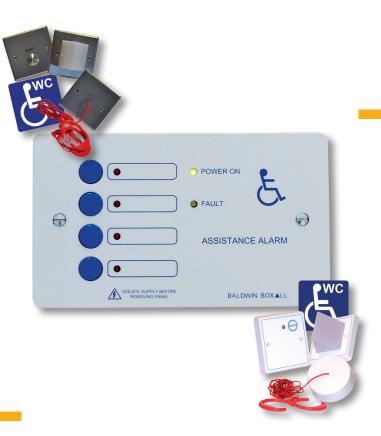

## Toilet Alarm Controller

The 4-way toilet alarm control panel (the DTA4) is the latest addition to our DTAKIT range of products.

Simply connect the new panel to up to four toilet alarm kits for an easy to operate toilet alarm system.

A stylish product with a full range of functions, including fault monitoring. Fully BS8300 compliant.

## **CONTROL PANEL:**

- Simply connect to up to four toilet alarm kits (see right) for a fully compliant - and monitored - disabled toilet alarm system.
- Panels can be daisy-chained to add more toilet alarm kits from one mains connection.
- Each toilet alarm point is clearly indicated on the panel, with space for the user to add individual zone labelling.
- The panel has four 'call acknowledge' buttons and incoming call LEDs - one for each toilet alarm connected.
- When the relevant 'call acknowledge' button is pressed on the panel, the caller will notice audible and visual changes to the alarm indicators, thus providing reassurance that help is on the way.
- In addition, the system has a programmable alarm 're-sound' feature. This will operate if a call has been acknowledged at the control unit, but is not reset at the point of call within the specified time.
- A separate relay output enables connection to an external beacon - allowing the opportunity to add a remote indicator to alert staff in a different area.
- The unit has a built-in mains power supply and an LED to confirm that the system is powered and available for use.
- The system is monitored and will indicate a short or open circuit condition. The display will also show which toilet alarm is at fault.
- As with all our toilet alarm products, the control unit is available with a white or stainless steel finish.